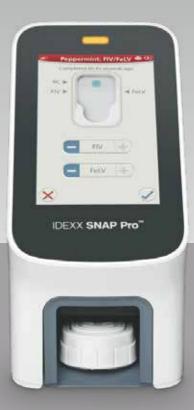

Point-of-care testing that provides the information you need to send more clients home with answers and the confidence that you're doing everything to care for their pets.

SNAP® Pro Mobile Device and SNAPshot Dx® Analyzer

**SNAP® Pro Mobile Device** 

| STATE TTO MODILE BEVI                                                                                                                                                                                                                                    | ce and Start Shot DX And                                                                                                                                             | 1,7201                                                                                                                                                                                                                                                                  |                                                                                                                                                                                                                                                                            | SNAF FIO WODILE DE                                                                                                                                                                                                                           | SVICE                                                                                                                                                                                                                           |
|----------------------------------------------------------------------------------------------------------------------------------------------------------------------------------------------------------------------------------------------------------|----------------------------------------------------------------------------------------------------------------------------------------------------------------------|-------------------------------------------------------------------------------------------------------------------------------------------------------------------------------------------------------------------------------------------------------------------------|----------------------------------------------------------------------------------------------------------------------------------------------------------------------------------------------------------------------------------------------------------------------------|----------------------------------------------------------------------------------------------------------------------------------------------------------------------------------------------------------------------------------------------|---------------------------------------------------------------------------------------------------------------------------------------------------------------------------------------------------------------------------------|
| C                                                                                                                                                                                                                                                        | 24.3                                                                                                                                                                 | C                                                                                                                                                                                                                                                                       | 3                                                                                                                                                                                                                                                                          | 8                                                                                                                                                                                                                                            | 9-19                                                                                                                                                                                                                            |
| SNAP® 4Dx® Plus Test                                                                                                                                                                                                                                     | SNAP® Heartworm RT<br>Test                                                                                                                                           | SNAP® Feline<br>Triple® Test                                                                                                                                                                                                                                            | SNAP® FIV/FeLV<br>Combo Test                                                                                                                                                                                                                                               | SNAP® Giardia<br>Test                                                                                                                                                                                                                        | SNAP® Parvo Test                                                                                                                                                                                                                |
| 25°C 30                                                                                                                                                                                                                                                  | 25°C 15 30                                                                                                                                                           | 8°C 15 30                                                                                                                                                                                                                                                               | 10 zī 15 30                                                                                                                                                                                                                                                                | 8 2°C 15                                                                                                                                                                                                                                     | 25°C 5                                                                                                                                                                                                                          |
|                                                                                                                                                                                                                                                          |                                                                                                                                                                      | INFECTIOUS                                                                                                                                                                                                                                                              | DISEASE                                                                                                                                                                                                                                                                    |                                                                                                                                                                                                                                              |                                                                                                                                                                                                                                 |
| Provide a more thorough annual parasitic disease screen and reinforce the importance of tick control. The SNAP 4Dx Plus Test provides accurate results for 6 vector-borne disease—heartworm, Lyme disease, Ehrlichia ewingii, Ehrlichia canis, Anaplasma | Use this sensitive test for detecting even low worm burdens in just eight minutes. Minimal sample volume required.  Sample requirement: Serum, plasma or whole blood | In communities where dogs get heartworm, cats can too. Raise the standard of care for cats in your practice with this three-in-one test. Features FIV and FeLV detection as well as a screen for feline heartworm antigen for the same price as our SNAP FIV/FeLV Combo | American Association of Feline Practitioners (AAFP) guidelines recommend testing all at-risk cats, sick cats and kittens to determine infection status. Feline immunodeficiency virus (FIV) and feline leukemia virus (FeLV) infections are two main causes of illness and | Giardia infection is often missed with fecal floats alone. Companion Animal Parasite Council (CAPC) recommends a combination of fecal flotation with centrifugation, direct smear and, for symptomatic patients, a Giardia ELISA. Catch more | Detect parvovirus during viral shedding before clinical symptoms appear. The SNAP Parvo Test will not cross-react with modified live vaccines, and easy-to-use swab greatly reduces risk of contamination.  Sample requirement: |
| phagocytophilum and                                                                                                                                                                                                                                      |                                                                                                                                                                      | Test.                                                                                                                                                                                                                                                                   | death in cats. Screen for                                                                                                                                                                                                                                                  | Giardia-positives with the                                                                                                                                                                                                                   | Feces                                                                                                                                                                                                                           |
| Anaplasma platys—in                                                                                                                                                                                                                                      |                                                                                                                                                                      |                                                                                                                                                                                                                                                                         | both diseases with just                                                                                                                                                                                                                                                    | quick and accurate                                                                                                                                                                                                                           |                                                                                                                                                                                                                                 |
| 8 minutes using one                                                                                                                                                                                                                                      |                                                                                                                                                                      | Sample requirement:                                                                                                                                                                                                                                                     | one blood sample.                                                                                                                                                                                                                                                          | SNAP Giardia Test.                                                                                                                                                                                                                           |                                                                                                                                                                                                                                 |
| blood sample.                                                                                                                                                                                                                                            |                                                                                                                                                                      | Serum, plasma or whole blood                                                                                                                                                                                                                                            | Sample requirement:                                                                                                                                                                                                                                                        | Sample requirement:                                                                                                                                                                                                                          |                                                                                                                                                                                                                                 |
| Sample requirement:                                                                                                                                                                                                                                      |                                                                                                                                                                      | whole blood                                                                                                                                                                                                                                                             | Serum, plasma or                                                                                                                                                                                                                                                           | Feces                                                                                                                                                                                                                                        |                                                                                                                                                                                                                                 |
| Serum, plasma or                                                                                                                                                                                                                                         | I                                                                                                                                                                    | Ī                                                                                                                                                                                                                                                                       | whole blood                                                                                                                                                                                                                                                                |                                                                                                                                                                                                                                              |                                                                                                                                                                                                                                 |

Manage your SNAP® results and improve workflow and profits when running the SNAP tests you rely on everyday.

- Automatically activates test device and displays results for interpretation to streamline technician's work flow.
- Sends SNAP test results to the patient record at the touch of a button
- Electronically captures SNAP test invoice charges to reduce lost revenue when used with select practice management
- Shares information with your practice management system.