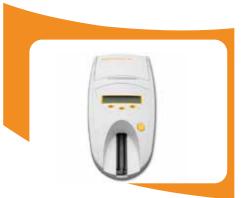

### **SNAP®** Pro Mobile Device

Change the way you look at **SNAP**® test results.

Streamline SNAP® test protocols

Increase work flow efficiency

Eliminate redundant data entry

More time for other tasks

Automatically sends test results to the patient record

Manage your SNAP® results and improve workflow and profits when running the SNAP tests you rely on everyday.

- Automatically activates test device and displays results for interpretation to streamline technician's work flow.
- Sends SNAP test results to the patient record at the touch of a button
- Electronically captures SNAP test invoice charges to reduce lost revenue when used with select practice management
- Shares information with your practice management system.

Point-of-care testing that provides the information you need to send more clients home with answers and the confidence that you're doing everything to care for their pets.

SNAP® Pro Mobile Device and SNAPshot Dx® Analyzer

**SNAP® Pro Mobile Device** 

| STATE TTO MODILE BEVI                                                                                                                                                                                                                                    | ce and Start Shot DX And                                                                                                                                             | 1,7201                                                                                                                                                                                                                                                                  |                                                                                                                                                                                                                                                                            | SNAF FIO WODILE DE                                                                                                                                                                                                                           | SVICE                                                                                                                                                                                                                           |
|----------------------------------------------------------------------------------------------------------------------------------------------------------------------------------------------------------------------------------------------------------|----------------------------------------------------------------------------------------------------------------------------------------------------------------------|-------------------------------------------------------------------------------------------------------------------------------------------------------------------------------------------------------------------------------------------------------------------------|----------------------------------------------------------------------------------------------------------------------------------------------------------------------------------------------------------------------------------------------------------------------------|----------------------------------------------------------------------------------------------------------------------------------------------------------------------------------------------------------------------------------------------|---------------------------------------------------------------------------------------------------------------------------------------------------------------------------------------------------------------------------------|
| C                                                                                                                                                                                                                                                        | 24.3                                                                                                                                                                 | C                                                                                                                                                                                                                                                                       | 3                                                                                                                                                                                                                                                                          | 8                                                                                                                                                                                                                                            | 9-19                                                                                                                                                                                                                            |
| SNAP® 4Dx® Plus Test                                                                                                                                                                                                                                     | SNAP® Heartworm RT<br>Test                                                                                                                                           | SNAP® Feline<br>Triple® Test                                                                                                                                                                                                                                            | SNAP® FIV/FeLV<br>Combo Test                                                                                                                                                                                                                                               | SNAP® Giardia<br>Test                                                                                                                                                                                                                        | SNAP® Parvo Test                                                                                                                                                                                                                |
| 25°C 30                                                                                                                                                                                                                                                  | 25°C 15 30                                                                                                                                                           | 8°C 15 30                                                                                                                                                                                                                                                               | 10 zī 15 30                                                                                                                                                                                                                                                                | 8 2°C 15                                                                                                                                                                                                                                     | 25°C 5                                                                                                                                                                                                                          |
|                                                                                                                                                                                                                                                          |                                                                                                                                                                      | INFECTIOUS                                                                                                                                                                                                                                                              | DISEASE                                                                                                                                                                                                                                                                    |                                                                                                                                                                                                                                              |                                                                                                                                                                                                                                 |
| Provide a more thorough annual parasitic disease screen and reinforce the importance of tick control. The SNAP 4Dx Plus Test provides accurate results for 6 vector-borne disease—heartworm, Lyme disease, Ehrlichia ewingii, Ehrlichia canis, Anaplasma | Use this sensitive test for detecting even low worm burdens in just eight minutes. Minimal sample volume required.  Sample requirement: Serum, plasma or whole blood | In communities where dogs get heartworm, cats can too. Raise the standard of care for cats in your practice with this three-in-one test. Features FIV and FeLV detection as well as a screen for feline heartworm antigen for the same price as our SNAP FIV/FeLV Combo | American Association of Feline Practitioners (AAFP) guidelines recommend testing all at-risk cats, sick cats and kittens to determine infection status. Feline immunodeficiency virus (FIV) and feline leukemia virus (FeLV) infections are two main causes of illness and | Giardia infection is often missed with fecal floats alone. Companion Animal Parasite Council (CAPC) recommends a combination of fecal flotation with centrifugation, direct smear and, for symptomatic patients, a Giardia ELISA. Catch more | Detect parvovirus during viral shedding before clinical symptoms appear. The SNAP Parvo Test will not cross-react with modified live vaccines, and easy-to-use swab greatly reduces risk of contamination.  Sample requirement: |
| phagocytophilum and                                                                                                                                                                                                                                      |                                                                                                                                                                      | Test.                                                                                                                                                                                                                                                                   | death in cats. Screen for                                                                                                                                                                                                                                                  | Giardia-positives with the                                                                                                                                                                                                                   | Feces                                                                                                                                                                                                                           |
| Anaplasma platys—in                                                                                                                                                                                                                                      |                                                                                                                                                                      |                                                                                                                                                                                                                                                                         | both diseases with just                                                                                                                                                                                                                                                    | quick and accurate                                                                                                                                                                                                                           |                                                                                                                                                                                                                                 |
| 8 minutes using one                                                                                                                                                                                                                                      |                                                                                                                                                                      | Sample requirement:                                                                                                                                                                                                                                                     | one blood sample.                                                                                                                                                                                                                                                          | SNAP Giardia Test.                                                                                                                                                                                                                           |                                                                                                                                                                                                                                 |
| blood sample.                                                                                                                                                                                                                                            |                                                                                                                                                                      | Serum, plasma or whole blood                                                                                                                                                                                                                                            | Sample requirement:                                                                                                                                                                                                                                                        | Sample requirement:                                                                                                                                                                                                                          |                                                                                                                                                                                                                                 |
| Sample requirement:                                                                                                                                                                                                                                      |                                                                                                                                                                      | whole blood                                                                                                                                                                                                                                                             | Serum, plasma or                                                                                                                                                                                                                                                           | Feces                                                                                                                                                                                                                                        |                                                                                                                                                                                                                                 |
| Serum, plasma or                                                                                                                                                                                                                                         | I                                                                                                                                                                    | Ī                                                                                                                                                                                                                                                                       | whole blood                                                                                                                                                                                                                                                                |                                                                                                                                                                                                                                              |                                                                                                                                                                                                                                 |