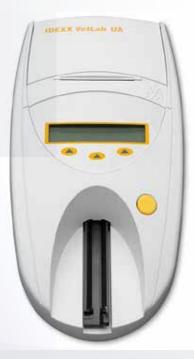

### **IDEXX VetLab Urinary Analyzer**

Automatically reads and captures strip results

- Save time and eliminate errors with one-button operation and results in about 80 seconds.
- Automatically capture IDEXX UA Strip results and integrate with the patients' medical records and invoices.
- Improve results with consistent interpretation and color compensation for darkly colored samples.
- Automate work flow with the IDEXX VetLab Station.

Improves work flow and offers consistent results. Automatically reads IDEXX UA™ Strips and prints your results so there's no need to decipher strip colors.

- Simple operation: load strip, press a button, walk away- no need to wait for the results.
- Veterinary -specific strips validated for canine, feline and equine use.
- Reflectance photometry technology uses LEDs to reach test pads.

#### IDEXX VetLab® UA™ Analyzer