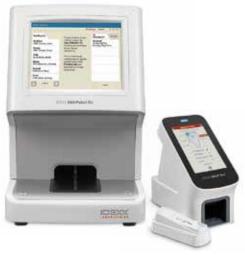

IDEXX VetLab® Station
Laborotary Information
Management System (LIMS)

SNAP® Pro Mobile Device

INFORMATION MANAGEMENT I

Catalyst Dx® Chemistry Analyzer Catalyst One™ Chemistry Analyzer VetStat® Electrolyte & Blood Gas Analyzer

| Increase your laborotary | information management and

diagnostic capabilities.

User-Friendly touch screen

- Oser-Friendly touch screen simplifies laboratory work flow.
- Integration with most practice management softwares
- All patient results in a single easy-to-read report.
- Comprehensive patient records and diagnostic history, including parameter trending.
- Access to analyze descriptions and IDEXX
   VetLab Station snippet videos through the online Help system.
- Remote instrument troubleshooting with IDEXX SmartService™ Solutions