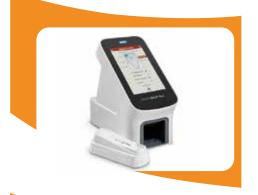

### **SNAP®** Pro Mobile Device

Change the way you look at **SNAP**® test results.

Streamline SNAP® test protocols

Increase work flow efficiency

Eliminate redundant data entry

More time for other tasks

Automatically sends test results to the patient record

Reduce time spend on manual data entry