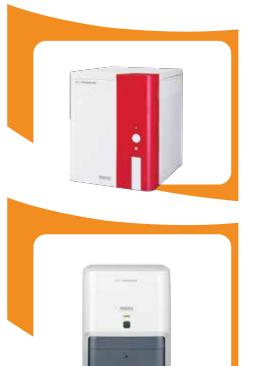

### **ProCyte Dx™**

Haematology Analyzer

Three cutting-edge technologies provide fast, accurate and complete results in just two minutes.

- An advanced five-part white blood cell differential with laser flow cytometry.
- An absolute reticulocyte count is provided and feline platelets are analyzed using optical fluorescence.
- Fast, precise count of red blood cells with Laminar Flow impedance™.
- Results validated for canine, feline, equine, bovine, ferret, rabbit, gerbil, guinea pig, pig and mini pig.
- 26 different parameters reported\*, including band neutrophil and nRBC indicators

Laser flow cytometry providing in-depth, comprehensive CBC with a full five-part optical differential and an absolute reticulocyte count.

HEMATOLOGY

- Laboratory-quality laser flow cytometry technology individually examines each cell for accurate results.
- Absolute reticulocyte counts are the gold standard for classifying anemia.
- No daily maintenance. Results validated for canine, feline, equine, ferret, pig and mini pig
- Fluid analysis capabilities

### **ProCyte Dx® Hematology Analyzer**