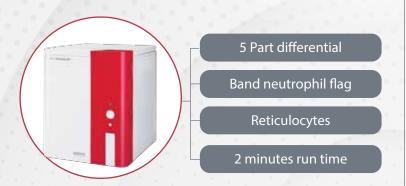

Three cutting-edge technologies provide fast, accurate and complete results in just two minutes.

- An advanced five-part white blood cell differential with laser flow cytometry.
- An absolute reticulocyte count is provided and feline platelets are analyzed using optical fluorescence.
- Fast, precise count of red blood cells with Laminar Flow impedance™.
- Results validated for canine, feline, equine, bovine, ferret, rabbit, gerbil, guinea pig, pig and mini pig.
- 26 different parameters reported\*, including band neutrophil and nRBC indicators

Laser flow cytometry providing in-depth, comprehensive CBC with a full five-part optical differential and an absolute reticulocyte count.

HEMATOLOGY

- Laboratory-quality laser flow cytometry technology individually examines each cell for accurate results.
- Absolute reticulocyte counts are the gold standard for classifying anemia.
- No daily maintenance. Results validated for canine, feline, equine, ferret, pig and mini pig
- Fluid analysis capabilities