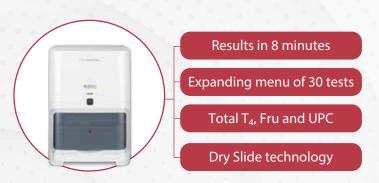

Revolutionary speed, throughout and flexibility put results in your hands more quickly so you can manage more cases simply and efficiently. Trusted IDEXX dry-slide technology offers accurate

- Preloaded profiles in easy-to-use CLIPs.
- Onboard whole blood separation.
- Multiple-patient load-and-go results.
- Complete menu flexibility: 35 parameters (29 individual tests and 6 calculations) and 7 convenient preloaded CLIPs.

Deliver personalized, exceptional care with core diagnostic results in one sample run.

- Share comprehensive results (total T<sub>4</sub>, chemistry and electrolytes) during the patient visit.
- Get real-time answers for preanesthetic screens as well as sick-and well-patient visits.
- Run just the tests you need with complete single-slide testing flexibility.
- Save technician time with load-and-go efficiency.
- See all of a patient's diagnostic results on one screen with IDEXX VetConnect® PLUS.