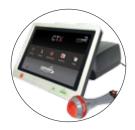

## Laser Therapy

The Problem Solver on Your Team

Meet the most versatile member of your team. From acute to chronic, wounds to arthritis, and dogs to bunnies - laser therapy is the problem solver on your team. Fast, drug-free, surgery-free, non-invasive pain relief for your patients.

#### Companion Therapy Lasers