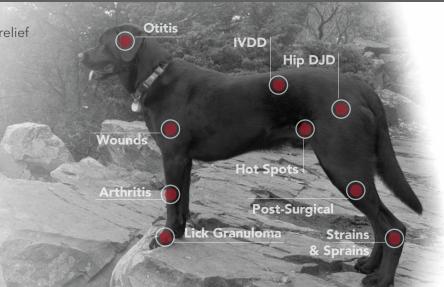

## Laser Therapy

The Problem Solver on Your Team

Meet the most versatile member of your team. From acute to chronic, wounds to arthritis, and dogs to bunnies - laser therapy is the problem solver on your team. Fast, drug-free, surgery-free, non-invasive pain relief for your patients.