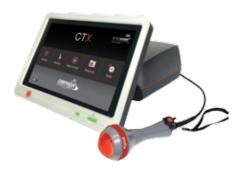

#### CTX

The most advanced therapy laser

- Patient Tracker
- Intuitive Interface
- Perfect Protocol<sup>™</sup>
- SmartCoat® Technology
- Built-in videos
- Battery operation

#### **Built-InProtocols:**

- Canine
- Feline
- Equine
- Exotics

Reptile, Small Mammal, Avian

Power: 0.5 - 15 watts Modes: CW or Pulsed Wavelengths: 980/810 nm

Weight: 8 lbs LaserType: Class IV