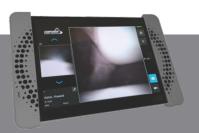

## The Visionary INsight System

Diagnose with confidence.

Intra-articular pathologies can be difficult to differentiate and diagnose. Meet the visionary on your team that will bring big answers in a small, mobile device - the INsight system.

Not sure if Charlie has a full or partial CCL tear? With the INsight system you will obtain real-time visualization into Charlie's condition so you can treat his injury with the most appropriate plan of care. With the INsight system, you can record real-time video and images of intra-articular pathologies, share your findings with Charlie's through smartphone transferability.