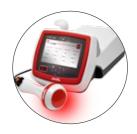

The fastest solution to Charlie's pain and inflammation after a TPLO surgery - laser therapy. The nimble problem-solver on your team is fast-acting and versatile. A key component of post-surgical, and acute and chronic disease state treatments on any species that hops, slithers, flies, or limps into your clinic.

## The Problem-Solver, Therapy Laser

Relieve pain and heal a wide variety of conditions.

- Consistent outcomes
- Easy-to-use
- Fast, trustworthy results
- Drug-free, surgery-free, non-invasive pain relief
- The most versatile tool in your clinic
- Patented delivery technique
- Advanced species-specific protocols

## Laser Therapy

The Problem Solver on Your Team

Meet the most versatile member of your team. From acute to chronic, wounds to arthritis, and dogs to bunnies - laser therapy is the problem solver on your team. Fast, drug-free, surgery-free, non-invasive pain relief for your patients.