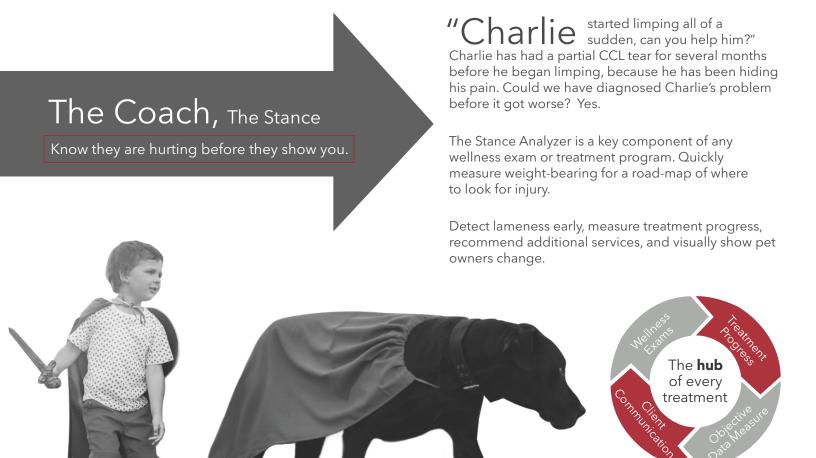

Not sure if Charlie has a full or partial CCL tear? With the INsight system you will obtain real-time visualization into Charlie's condition so you can treat his injury with the most appropriate plan of care. With the INsight system, you can record real-time video and images of intra-articular pathologies, share your findings with Charlie's through smartphone transferability.

If Charlie's partial CCL tear was caught at an early stage, stem cell therapy combined with Platelet Rich Plasma may have been able to regenerate tissue and negate the need for surgery, providing a more conservative treatment approach. This cost-effective solution may have been just the creative solution his owners were looking for.