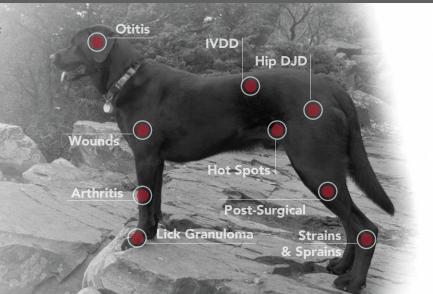

# Laser Therapy

The Problem Solver on Your Team

Meet the most versatile member of your team. From acute to chronic, wounds to arthritis, and dogs to bunnies - laser therapy is the problem solver on your team. Fast, drug-free, surgery-free, non-invasive pain relief for your patients.