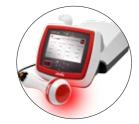

## The Problem-Solver, Therapy Laser

Relieve pain and heal a wide variety of conditions.

# Laser Therapy

The Problem Solver on Your Team

Meet the most versatile member of your team. From acute to chronic, wounds to arthritis, and dogs to bunnies - laser therapy is the problem solver on your team. Fast, drug-free, surgery-free, non-invasive pain relief for your patients.