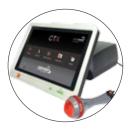

# Laser Therapy

The Problem Solver on Your Team

Meet the most versatile member of your team. From acute to chronic, wounds to arthritis, and dogs to bunnies - laser therapy is the problem solver on your team. Fast, drug-free, surgery-free, non-invasive pain relief for your patients.

### СТХ

The most advanced therapy laser

- Patient Tracker
- Intuitive Interface
- Perfect Protocol™
- SmartCoat<sup>®</sup> Technology
- Built-in videos
- Battery operation

#### Built-InProtocols:

- Canine
- Feline
- Equine
- Exotics

Reptile, Small Mammal, Avian

Power: 0.5 - 15 watts Modes: CW or Pulsed Wavelengths: 980/810 nm Weight: 8 lbs LaserType: Class IV