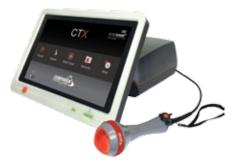

#### Companion Therapy Lasers

### СТХ

The most advanced therapy laser

- Patient Tracker
- Intuitive Interface
- Perfect Protocol™
- SmartCoat<sup>®</sup> Technology
- Built-in videos
- Battery operation

#### Built-InProtocols:

- Canine
- Feline
- Equine
- Exotics

Reptile, Small Mammal, Avian

Power: 0.5 - 15 watts Modes: CW or Pulsed Wavelengths: 980/810 nm Weight: 8 lbs LaserType: Class IV