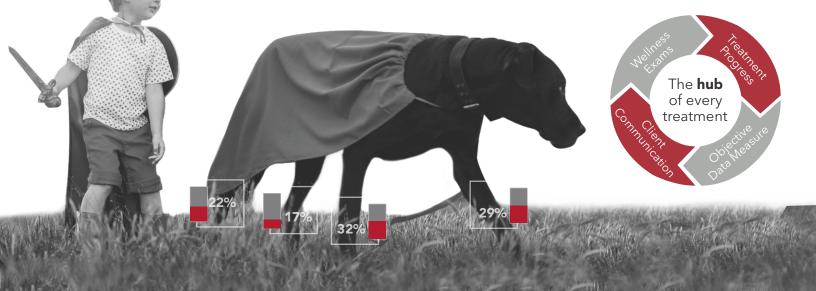

# The Coach, The Stance

Know they are hurting before they show you.

"Charlie started limping all of a sudden, can you help him?" Charlie has had a partial CCL tear for several months before he began limping, because he has been hiding his pain. Could we have diagnosed Charlie's problem before it got worse? Yes.

The Stance Analyzer is a key component of any wellness exam or treatment program. Quickly measure weight-bearing for a road-map of where to look for injury.

Detect lameness early, measure treatment progress, recommend additional services, and visually show pet owners change.